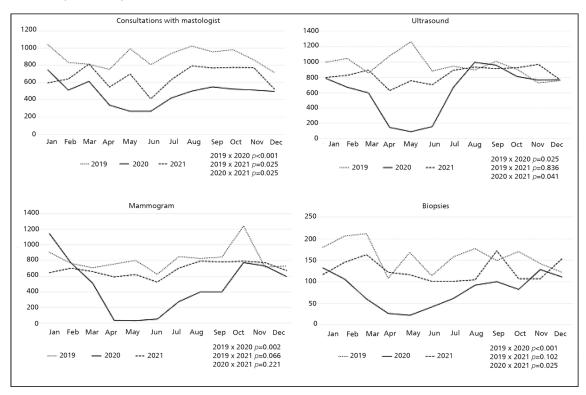

## In Page 4, Where it reads:

Figure 1

Pairing by month in consultations, screening, diagnosis and treatment of women assisted in the High Complexity Oncological Center, from 2019 to 2021, Pernambuco, Brazil.